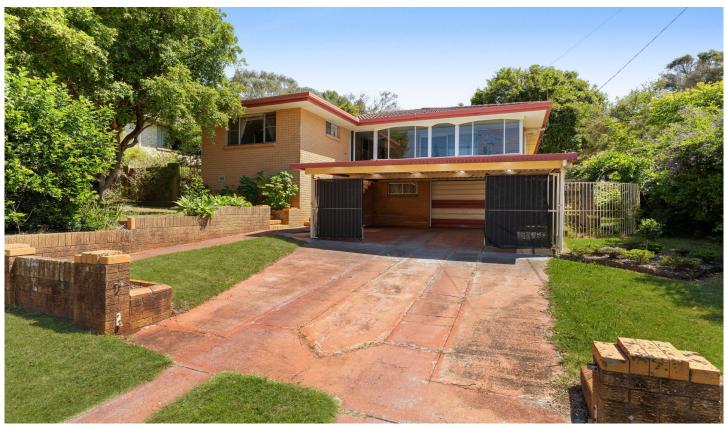

## 15 Muir Street Harlaxton QLD

This practical double-storey homes layout makes the very best of all available space, ensuring this a home that can handle a modern family (and some), with ease. Located in a quiet residential Street on 597m² block this there is plenty to like here.

There's also 3 spacious bedrooms with built-ins and, at the top of the back stairs, a second sunroom/study/sewing room. Down stairs features a single garage with loads a

For full version visit the website

## 3 📭 1 🖺 3 🗬

Type : House

Price: Offers Over \$589,000

Land Size: 597 sqm

View: https://www.therealestatepeople.com.au/81

79393

Andrew Smith 07 4633 8899

Rach Hinz 07 4633 8899