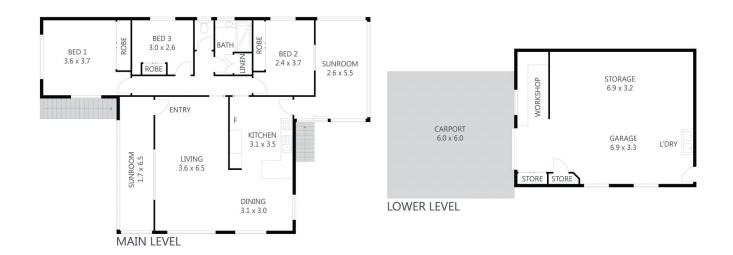

## 15 Muir Street Harlaxton QLD

This practical double-storey homes layout makes the very best of all available space, ensuring this a home that can handle a modern family (and some), with ease. Located in a quiet residential Street on 597m² block this there is plenty to like here.

Upstairs, you'll find an inviting lounge with polished-timber floors opening out to a South/east-facing sunroom with city views, an updated kitchen with electric appliances and separate meals/dining area, a well-presented bathroom with shower over bath and a separate toilet.

There's also 3 spacious bedrooms with built-ins and, at the top of the back stairs, a second sunroom/study/sewing room. Down stairs features a single garage with loads a

For full version visit the website

## 15 Muir Street, Harlaxton

Every effort was made to ensure the accuracy of this floor plan. However, all measurements in this floor plan are approximate and should only be used for representational purposes. This floor plan was produced by **SK MEDIA** 

INTERNAL: 176m²
EXTERNAL: 44m²
TOTAL: 220m²

3 = 1 = 3 = 3