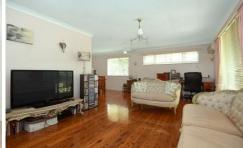

Upstairs, you'll find an inviting lounge with polished-timber floors opening out to a South/east-facing sunroom with city views, an updated kitchen with electric appliances and separate meals/dining area, a well-presented bathroom with shower over bath and a separate toilet.