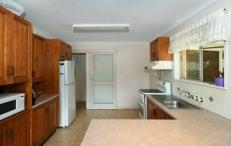

Upstairs, you'll find an inviting lounge with polished-timber floors opening out to a South/east-facing sunroom with city views, an updated kitchen with electric appliances and separate meals/dining area, a well-presented bathroom with shower over bath and a separate toilet.