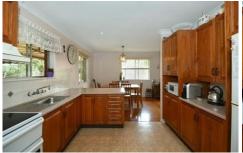

Upstairs, you'll find an inviting lounge with polished-timber floors opening out to a South/east-facing sunroom with city views, an updated kitchen with electric appliances and separate meals/dining area, a well-presented bathroom with shower over bath and a separate toilet.