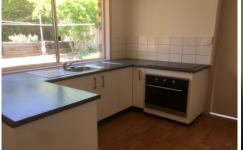

## Features include:

- \* Three built in bedrooms
- \* Family bathroom has a separate bath and shower
- \* Kitchen features new appliances, plenty of storage space and easy to clean wood look lino
- \* Dining area adjacent to the kitchen with access to the outdoor entertainment area
- \* Carpeted lounge area with air conditioning