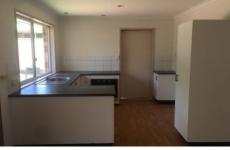

## Features include:

- \* Three built in bedrooms
- \* Family bathroom has a separate bath and shower
- \* Kitchen features new appliances, plenty of storage space and easy to clean wood look lino
- \* Dining area adjacent to the kitchen with access to the outdoor entertainment area
- \* Carpeted lounge area with air conditioning