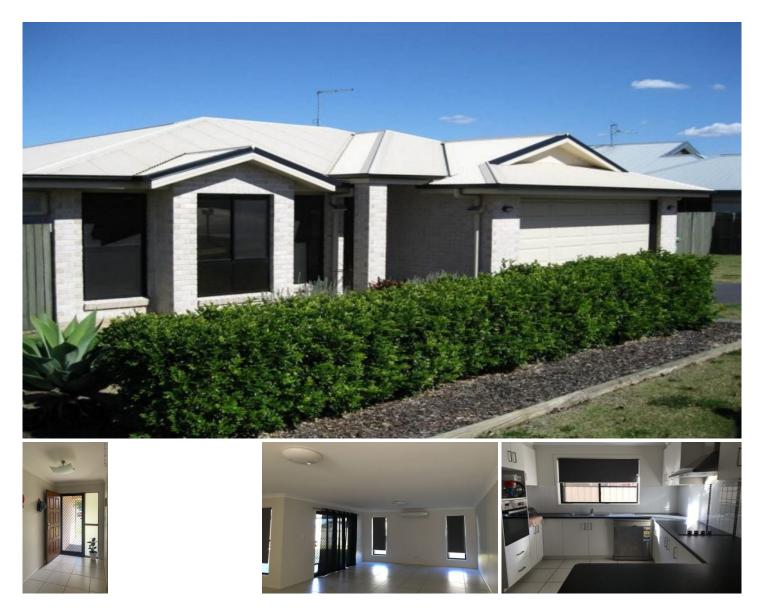

## 14 Patron Crescent GLENVALE QLD

This executive 4 bedroom home is located in a quiet street in Glenvale and provides everything you need.

## Features include:

- \* 4 built-in bedroom
- \* Main bedroom features walk-in-robe, ensuite with double vanity & air-con
- \* Open plan tiled living area with air-con
- \* Separate carpeted family room
- \* Stylish modern kitchen with dishwasher & plenty of storage space
- \* Family bathroom with shower & separate bath
- \* Outdoor covered entertaining area
- \* Fully fenced backyard