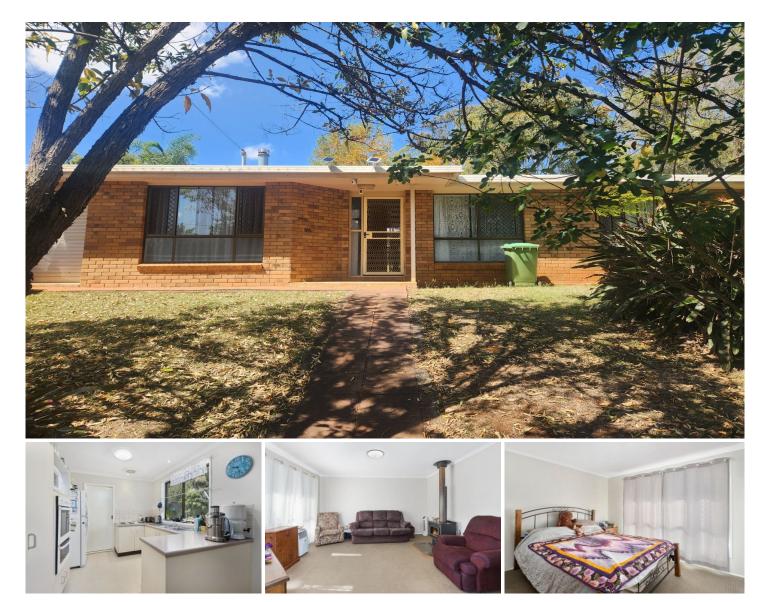

## 15 Melita Crescent Wilsonton Heights QLD

Nestled in a slightly elevated position, this well maintained three-bedroom home is a must see. The property boasts a spacious kitchen and dining area, with ample bench space

Upon entering, you'll find a light and bright carpeted lounge room with a wood heater .

The outside is private has some lovely trees which is fully fenced. The back of the property backs onto the agricultural part of the school so you will never be built out. You may even see the sheep.