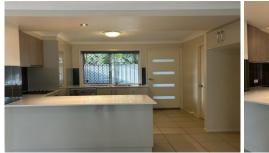

## Lower Level:

- ? Air-conditioned living space
- ? Well-equipped kitchen featuring a dishwasher, microwave cavity, breakfast bar, and ample cupboard space
- ? Additional storage space under the stairs
- ? Convenient half bath for guests