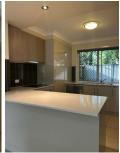

## Lower Level:

- ? Air-conditioned living space
- ? Well-equipped kitchen featuring a dishwasher, microwave cavity, breakfast bar, and ample cupboard space
- ? Additional storage space under the stairs
- ? Convenient half bath for guests