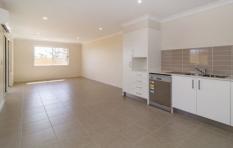

## Features include;

- \* 3 good sized built-in bedrooms with ceiling fans
- \* Main bedroom features walk-in-robe, air-conditioning and stylish ensuite
- \* Well planned kitchen with electric oven, gas cooktop and dishwasher
- \* Air-conditioned open plan living and dining overlooks the covered outdoor area
- \* Main bathroom includes separate bath and shower
- \* Large linen cupboard
- \* Separate laundry