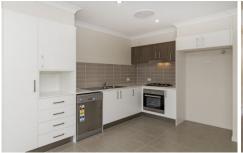

## Features include;

- \* 3 good sized built-in bedrooms with ceiling fans
- \* Main bedroom features walk-in-robe, air-conditioning and stylish ensuite
- \* Well planned kitchen with electric oven, gas cooktop and dishwasher
- \* Air-conditioned open plan living and dining overlooks the covered outdoor area
- \* Main bathroom includes separate bath and shower
- \* Large linen cupboard
- \* Separate laundry