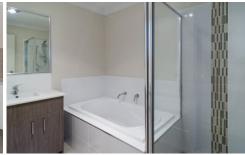

## Features include;

- \* 3 good sized built-in bedrooms with ceiling fans
- \* Main bedroom features walk-in-robe, air-conditioning and stylish ensuite
- \* Well planned kitchen with electric oven, gas cooktop and dishwasher
- \* Air-conditioned open plan living and dining overlooks the covered outdoor area
- \* Main bathroom includes separate bath and shower
- \* Large linen cupboard
- \* Separate laundry