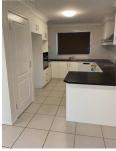

? Open Plan Living: A generously sized, tiled living area complemented by air conditioning, seamlessly connecting to the kitchen and dining spaces.

? Separate Family Room: A cozy carpeted retreat perfect