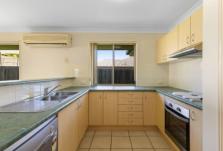

Add to this, a modern kitchen with dishwasher and electric appliances; and a light and airy family bathroom with shower and bathtub.

For full version visit the website