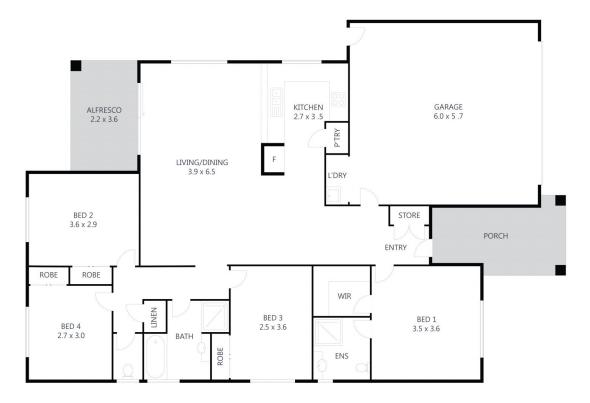

## 18 Cuttaburra Crescent Glenvale QLD

Situated in the popular "Outlook Estate" in thriving Glenvale, Number 18 sits on the high side of the street on a 595m² block and represents the quintessential 4-beds/2-bath/2-car, low-maintenance family home - does easy, care-free living/investing sound good?

Features include 4 good-sized bedrooms with built-ins and ceiling fans, a master with ensuite and walk-in robe and a large open-plan tiled living/dining space ( the real heart of the home) with reverse-cycle air conditioner for year-round comfort.

Add to this, a modern kitchen with dishwasher and electric appliances; and a light and airy family bathroom with shower and bathtub.

For full version visit the website

## 18 Cuttaburra Crescent, Glenvale

Every effort was made to ensure the accuracy of this floor plan. However, all measurements in this floor plan are approximate and should only be used for representational purposes. This floor plan was produced by **SK MEDIA** 

INTERNAL: 148m²
EXTERNAL: 15m²
TOTAL: 163m²

4 A 2 = 2 =