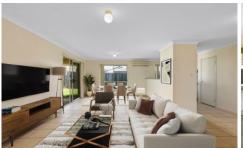

Features include 4 good-sized bedrooms with built-ins and ceiling fans, a master with ensuite and walk-in robe and a large open-plan tiled living/dining space ( the real heart of the home) with reverse-cycle air conditioner for year-round comfort.