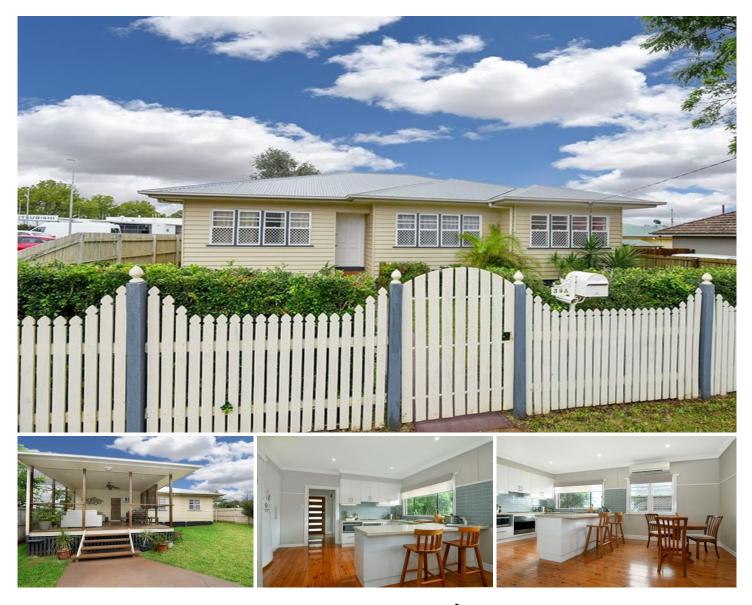

## 39a Phillip Street East Toowoomba QLD

A perfect fusion of period charm and modern design this attractive and very livable home has been tastefully and thoughtfully renovated throughout. If location is important we've also got that covered as the home is situated on the fringe of the CBD just 15 minutes' walk to Queens Park and 7 minutes to the Hooper Centre!

Inside features include a fabulous modern kitchen with electric stove, oven and a dishwasher, a spacious meals/dining area off the kitchen with polished timber floors and a generous living space with reverse-cycle air conditioner, polished timber floors and a lovely plaster ceiling.

There are four carpeted bedrooms, three with built-ins, all

For full version visit the website

4 🛤 2 🚔 2 🚘

Type : House

**Price** : \$590 pw

View : https://www.therealestatepeople.com.au/813134 4

Ashley Whitaker (07) 4633 8899