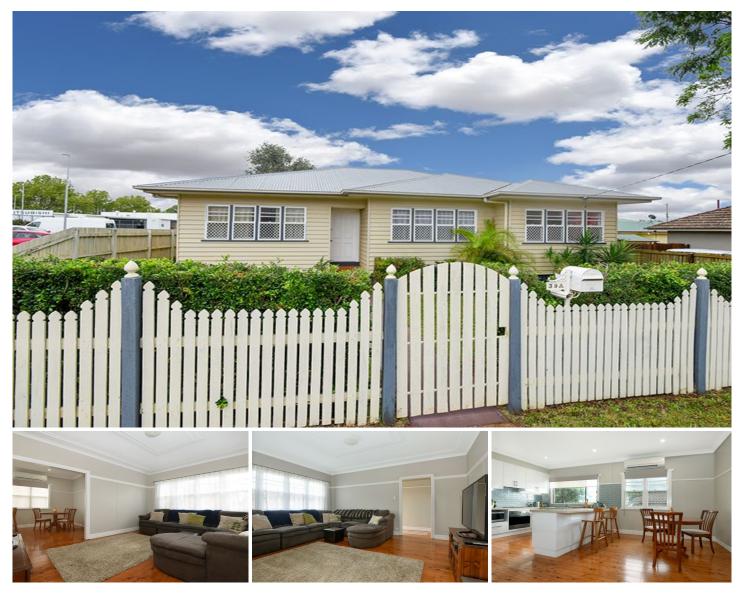

## 39A Phillip Street EAST TOOWOOMBA QLD

A perfect fusion of period charm and modern design this attractive and very livable home has been tastefully and thoughtfully renovated throughout. If location is important weve also got that covered as the home is situated on the fringe of the CBD just 15 minutes walk to Queens Park and 7 minutes to the Hooper Centre!

Inside features include a fabulous modern kitchen with electric stove, oven and a dishwasher, a spacious meals/dining area off the kitchen with polished timber floors and a generous living space with reverse-cycle air conditioner, polished timber floors and a lovely plaster ceiling.

There are four carpeted bedrooms, three with built-ins, all

For full version visit the website

4 🛤 2 📛 2 🖨

Type : House

View : https://www.therealestatepeople.com.au/8131343

https://www.therealestatepeople.com.au