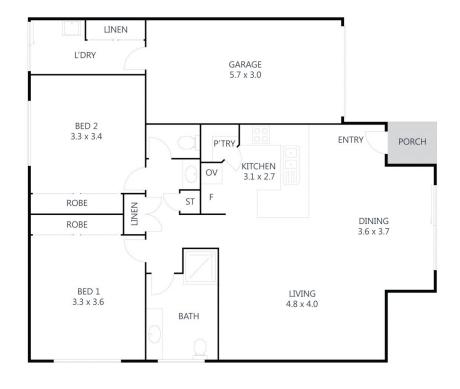

## 4/30 Gipps Street, Drayton

Every effort was made to ensure the accuracy of this floor plan. However, all measurements in this floor plan are approximate and should only be used for representational purposes. This floor plan was produced by **SK MEDIA** 

 INTERNAL:
 102m²

 EXTERNAL:
 2m²

 TOTAL:
 104m²

2 📇

1 🛏

1 🕿