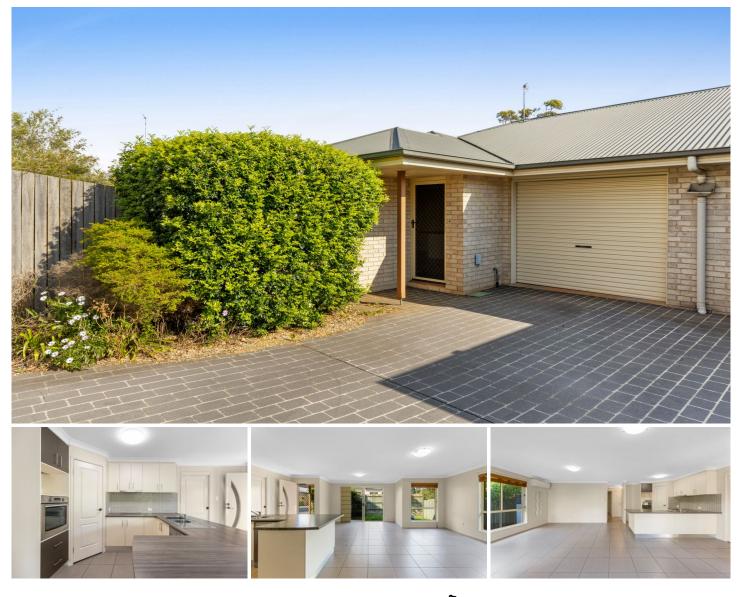

## 4/30 Gipps Drayton QLD

Part of "Fleetwood Court" (a professionally managed complex of just seven units), Number 4 sits at the rear of the property offering loads of privacy and a good amount of outside space - NOT always easy to find!

The complex is well-presented and maintained; and is situated just a stroll from Ernest Peak Park and the Drayton Bowls Club (Rink 46). An added bonus is the shops and USQ aren't far either.

Inside, the unit immediately feels spacious, light and modern with features including a smart modern kitchen with dishwasher, a vast open-plan tiled living and dining area with reverse-cycle air conditioner, there are 2 large bedrooms with built-ins and ceiling fans, a large main