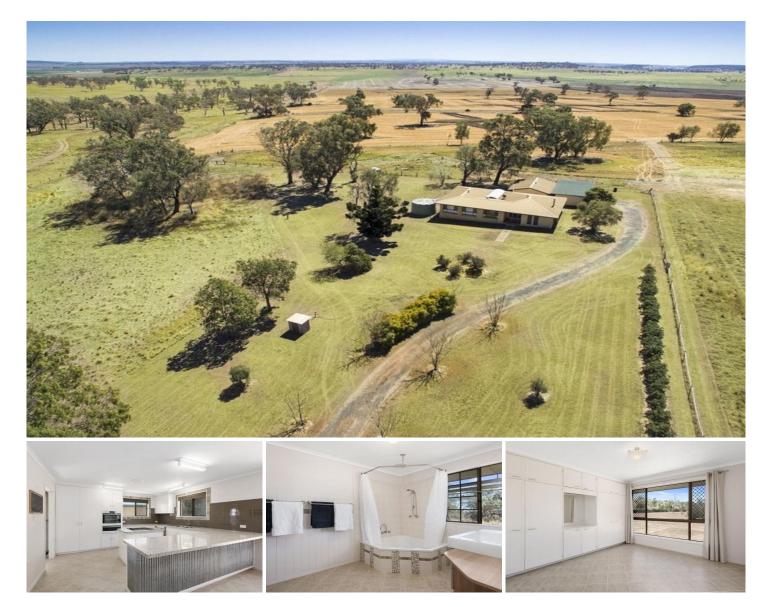

## 1272 Toowoomba-Cecil Plains Road Wellcamp QLD

Situated on a 3.3 acre block just 15 minutes from the city and 1 minute to Wellcamp Airport, this property offers the peace and privacy of a semi-rural lifestyle without forgoing on the modern conveniences!

- 3.3 acres
- 4 bedroom brick home
- 3 bedrooms with built in cupboards
- Dishwasher
- Reverse cycle air conditioner in living area
- Security screens
- Large enclosed & covered entertainment area
- 5 car accommodation Double lock up shed plus 3 bay carport
- 6000 gallon rainwater tank