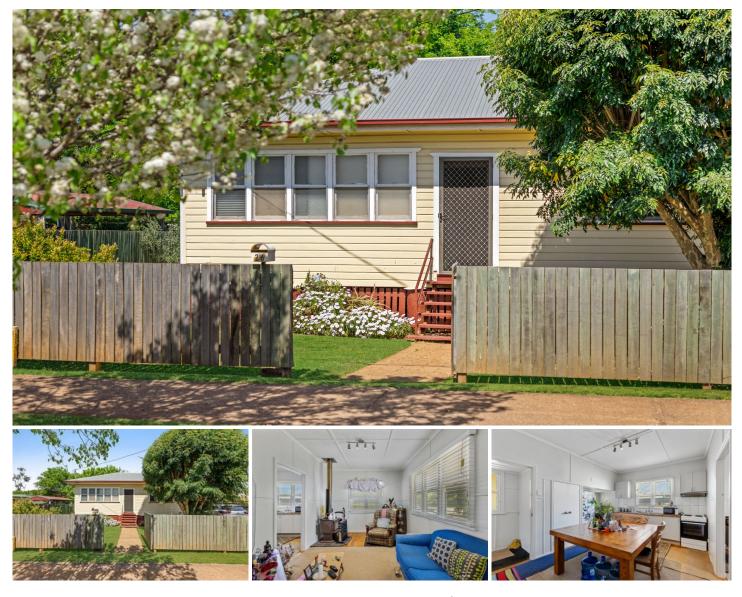

## 26 Glenvale Road Harristown QLD

Sitting on a 415m2 fully fenced, low-maintenance block, this rather attractive gable cottage has had plenty of care and attention overs the years and presents beautifully!

Centrally located and just a few minutes' walk from Clifford Gardens Shopping Centre (on the rapidly growing western side of Toowoomba), 26 Glenvale Road is currently rented to long-term tenants till May 2025 (price reflective of long term relationship with excellent tenants - current market \$450pw).

There is plenty of appeal from the street; and inside doesn't disappoint either!

Blending old and new harmoniously, features include an updated 'eat-in' country style kitchen, a very inviting living