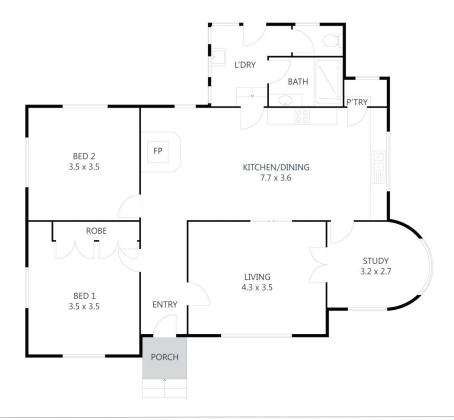

Handy location aside, the other great news is the current owner has done plenty of hard graft and spent plenty of money over the last few years & it shows.

Features include a fabulous new eat-in kitchen which forms part of an open-plan meals/family area complete with wood-burning stove, a modern family bathroom, 2 good-sized bedrooms (1 with robe) and a study/small single bedroom.

## 10 Phyllis Street, Harristown

Every effort was made to ensure the accuracy of this floor plan. However, all measurements in this floor plan are approximate and should only be used for representational purposes. This floor plan was produced by **SK MEDIA** 