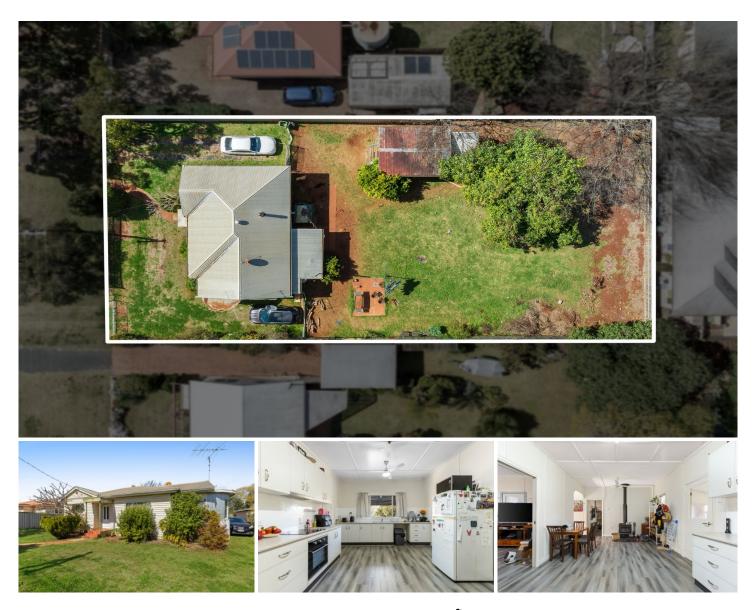

## 10 Phyllis Street Harristown QLD

Located in thriving Harristown on a very generous 1012m<sup>2</sup> block (zoned Low-Medium Density Residential), 10 Phyllis Street has plenty to offer!

The quiet residential street is just 10 mins walk to Clifford Gardens Shopping Centre & even closer to the burgeoning retail precinct along Anzac Avenue - this area is on the way up.

Handy location aside, the other great news is the current owner has done plenty of hard graft and spent plenty of money over the last few years & it shows.

Features include a fabulous new eat-in kitchen which forms part of an open-plan meals/family area complete with wood-burning stove, a modern family bathroom, 2 good-sized bedrooms (1 with robe) and a study/small single bedroom.

Land Size : 1012 sqm

View

: https://www.therealestatepeople.com.au/81 14366

**Rach Hinz** 07 4633 8899

**Andrew Smith** 07 4633 8899