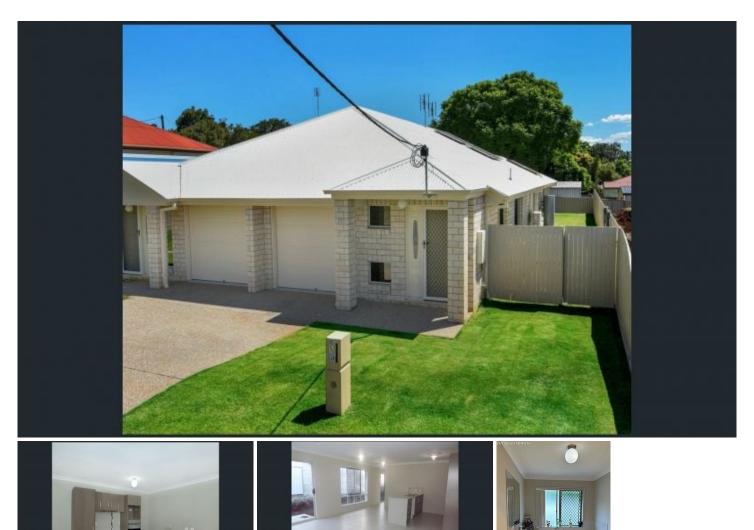

You won't believe the size until you inspect! The large main bedroom has it's own ensuite and walk in robe, and the second bedroom has access to the main bathroom featuring a full bath tub and separate shower. The large kitchen is positioned in the large open plan living area which is air conditioned, and all windows are security screened for your year round safety. The remote controlled single lock up garage has internal access. The other benefits to this duplex unit is the large park across the road and it is solar powered meaning cheaper electricity bills.