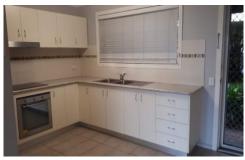

## Features include:-

- \* 2 bedrooms (1 built-in)
- \* Balcony off main bedroom with views over the city
- \* Combined lounge/dining
- \* Modern, spacious kitchen with electric cooking
- \* Bathroom with separate toilet
- \* Clothes dryer included in laundry area perfect for Winter!
- \* Security screens & doors
- \* 1 undercover car park + visitor car park