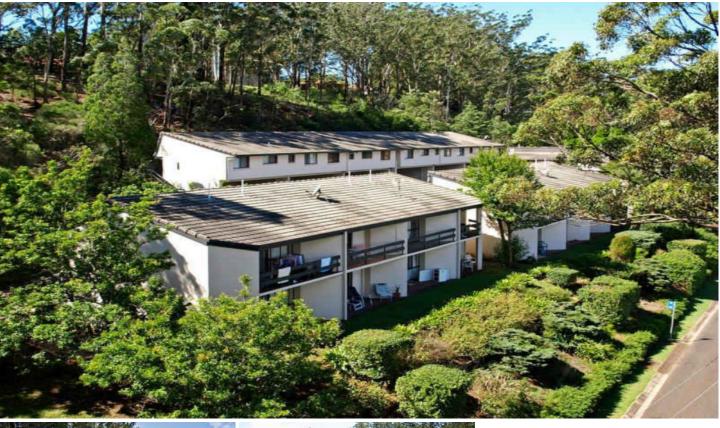

This neat & tidy townhouse nestled in an elevated position with views over the city offers both peace & privacy. Tucked away in a quiet street in popular Mount Lofty with an in ground pool in the complex, it makes for an easy living lifestyle.

Features include:-

- \* 2 bedrooms (1 built-in)
- \* Balcony off main bedroom with views over the city
- \* Combined lounge/dining
- \* Modern, spacious kitchen with electric cooking
- \* Bathroom with separate toilet
- \* Clothes dryer included in laundry area
- \* Security screens & doors
- \* 1 undercover car park + visitor car park