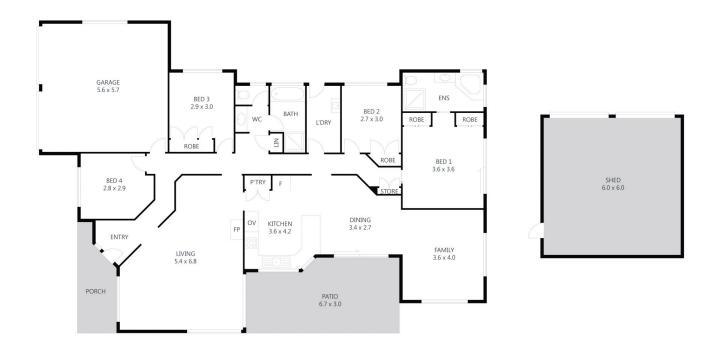

Inside, the residence offers generous proportions with a great floorplan and plenty of windows that bring the outside in - ensuring the home feels connected with its leafy surrounds.

For full version visit the website

## 6 Blue Gum Drive, Highfields

INTERNAL: 185m²
EXTERNAL: 64m²
TOTAL: 249m²

4 🖴 2 🖢 4 😭