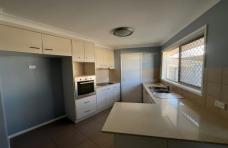

## Unit Features:

Spacious Layout: Enjoy a bright and airy open floor plan with tons of natural light.

Modern Kitchen: Fully equipped with stainless steel appliances and ample cabinet space for all your culinary needs.