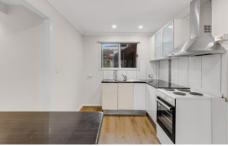

Two (2) bedrooms with built-ins & NEW carpets Updated kitchen with electric range Well-presented bathroom Good sized living space with NEW laminate floors Security screens

Features Include:

Type: Townhouse