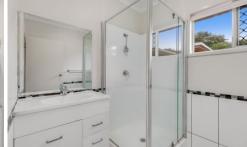

Two (2) bedrooms with built-ins & NEW carpets Updated kitchen with electric range Well-presented bathroom Good sized living space with NEW laminate floors Security screens

Features Include:

Type: Townhouse