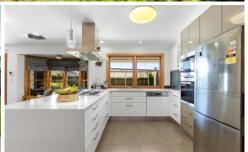

Positioned perfectly In Toowoomba's heartbeat overlooking parklands this elevated home has been tastefully renovated and updated throughout culminating in what is now a stunning family home. A combination of new and old world charm, like sunken lounge, central kitchen with European appliances, double hung timber windows and doors (bringing the outside in) all enhance appeal and liveability.