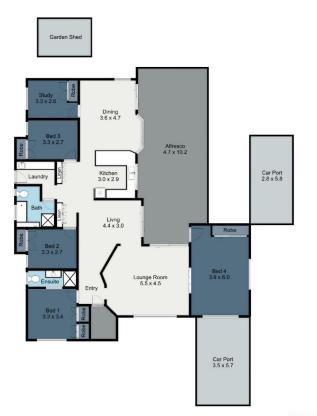

The fourth bedroom / teenage retreat has its own external

For full version visit the website

31 Smythe Street, **Kearney Springs**All measurements in this floor plan are approximate and should only be used for representational purposes. This floor plan was produced by SK Media Group.