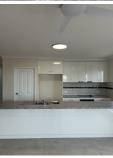

\*\* Modern Kitchen: Cook and entertain in a beautifully tiled kitchen equipped with electric cooking facilities, a large kitchen bench, a built-in pantry, and a dishwasher. It's the