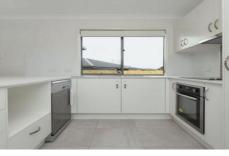

## 2/34 Cardamon Crescent Glenvale QLD

This well set out Unit offers;

- 2 good sized Bedrooms all with built in robes and ceiling fans
- Bathroom with Shower, vanity and full sized Bathtub, separate toilet
- Modern Kitchen with stone benchtops, stainless steel appliances including

dishwasher, large pantry and fridge recess

- Open Plan Dining and Lounge area complete with split system air con leading

conveniently onto the outdoor alfresco area

- Good sized fully fenced, private yard
- Single remote lock up garage with enough room for parking of extra vehicles on the quiet street.