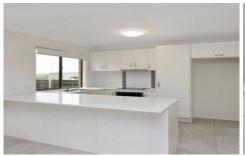

## 2/34 Cardamon Crescent Glenvale QLD

This well set out Unit offers;

- 2 good sized Bedrooms all with built in robes and ceiling fans
- Bathroom with Shower, vanity and full sized Bathtub, separate toilet
- Modern Kitchen with stone benchtops, stainless steel appliances including

dishwasher, large pantry and fridge recess

- Open Plan Dining and Lounge area complete with split system air con leading

conveniently onto the outdoor alfresco area

- Good sized fully fenced, private yard
- Single remote lock up garage with enough room for parking of extra vehicles on the quiet street.