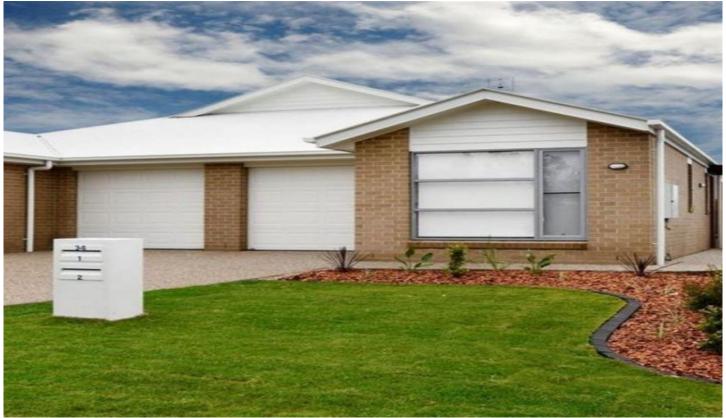

## 2/34 Cardamon Crescent Glenvale QLD

This well set out Unit offers;

- 2 good sized Bedrooms all with built in robes and ceiling fans
- Bathroom with Shower, vanity and full sized Bathtub, separate toilet
- Modern Kitchen with stone benchtops, stainless steel appliances including

dishwasher, large pantry and fridge recess

- Open Plan Dining and Lounge area complete with split system air con leading

conveniently onto the outdoor alfresco area

- Good sized fully fenced, private yard
- Single remote lock up garage with enough room for parking of extra vehicles on the quiet street.

2 📭 1 🔓 1 🗬

Type: Unit

**View**: https://www.therealestatepeople.com.au/8085795

Emma Mitchell (07) 4633 8899

For full version visit the website