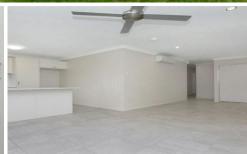

dishwasher, large pantry and fridge recess

- Open Plan Dining and Lounge area complete with split system air con leading

conveniently onto the outdoor alfresco area

- Good sized fully fenced, private yard
- Single remote lock up garage with enough room for parking of extra vehicles on the quiet street.