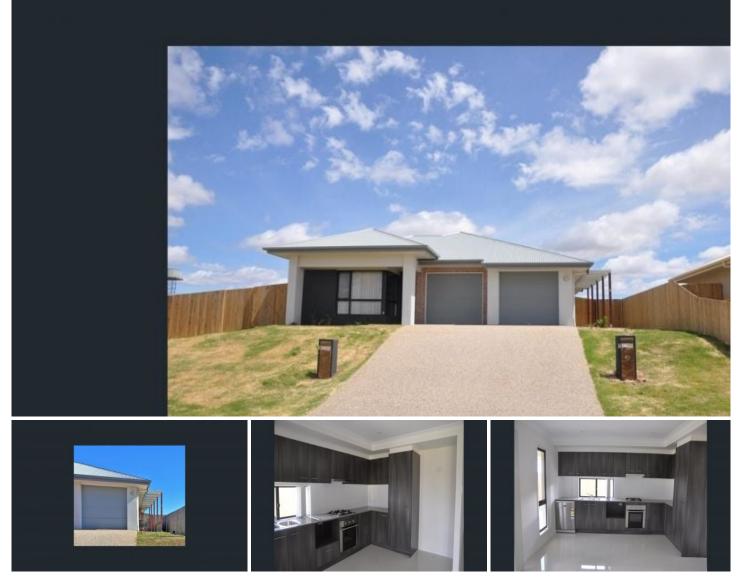

## 2/1 Arwon Street Wyreema QLD

This amazing 2 bedroom unit is just waiting to feel the love. You cannot go past this high setting with unsurpassed views and breeze across abundant farmland. With reverse cycle air conditioning, easy-care tiled living areas, instantaneous gas hot water system, and gas cooktop as well as a single remote control garage with internal access, this is home! You even have your own private patio area overlooking your large fully fenced yard. Don't hesitate or this one will go fast!

Features Include:

- Reverse cycle air conditioning
- Tiled living areas
- Gas hot water and gas cooktop
- Remote control garage with internal access

For full version visit the website

2 🎮 1 🚔 1 🚘

Type : Unit View : https://www.therealestatepeople.com.au/8085771