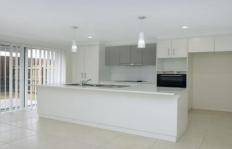

The kitchen boasts modern appliances and has plenty of storage and bench space to make dinner time a breeze.

The main living room also contains a reverse cycle air conditioner to keep you comfortable all year round.