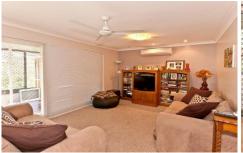

## Features include;

- \* 3 built-in bedrooms with ceiling fans & air conditioner
- \* Open plan lounge room has a ceiling fan & reverse cycle air con
- \* Kitchen has electric appliances, dishwasher, wall oven and loads of cupboards.
- \* Bathroom has separate shower and bath
- \* Separate toilet
- \* Outside covered outdoor entertaining area
- \* Rainwater tank
- \* 2 Garden shed in the private back yard
- \* Single lock up garage
- \* Fully fenced back yard.