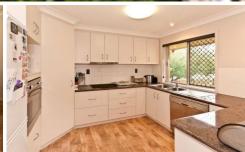

## Features include;

- \* 3 built-in bedrooms with ceiling fans & air conditioner
- \* Open plan lounge room has a ceiling fan & reverse cycle air con
- \* Kitchen has electric appliances, dishwasher, wall oven and loads of cupboards.
- \* Bathroom has separate shower and bath
- \* Separate toilet
- \* Outside covered outdoor entertaining area
- \* Rainwater tank
- \* 2 Garden shed in the private back yard
- \* Single lock up garage
- \* Fully fenced back yard.