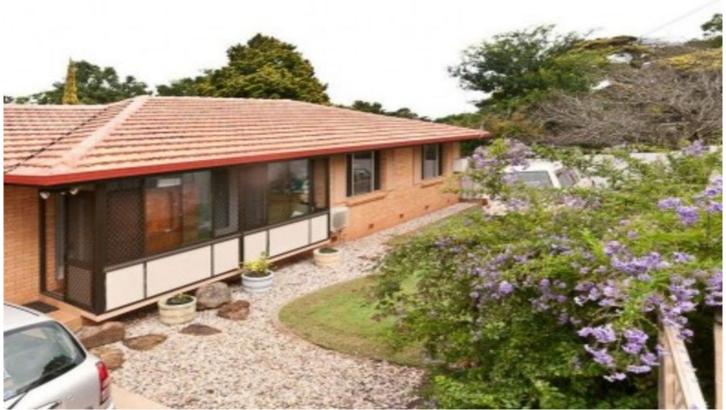

## 4F Herries Street East Toowoomba QLD

This beautiful home is located in the exclusive suburb of East Toowoomba, close to new East Villa, Range Shopping Centre & St Vincent Hospital.

## Features include;

- \* 3 built-in bedrooms with ceiling fans & air conditioner
- \* Open plan lounge room has a ceiling fan & reverse cycle air con
- \* Kitchen has electric appliances, dishwasher, wall oven and loads of cupboards.
- \* Bathroom has separate shower and bath
- \* Separate toilet
- \* Outside covered outdoor entertaining area
- \* Rainwater tank
- \* 2 Garden shed in the private back yard
- \* Single lock up garage
- \* Fully fenced back yard.