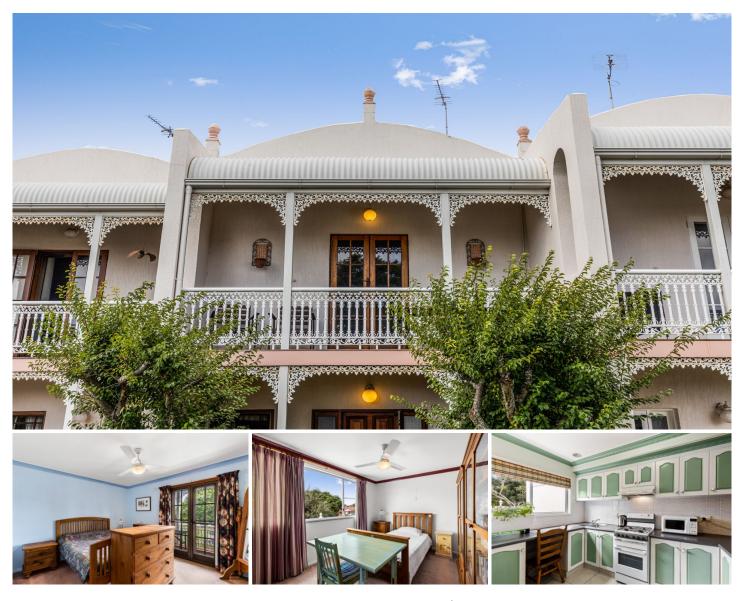

## 2/2 Suzanne Court Kearneys Spring QLD

Positioned close to USQ in a quiet street, this timeless townhouse feels more like a cottage with its gorgeous kitchen, private courtyard, beautiful manicured garden and French doors leading to a private balcony.

Rear street access to garage, plus additional parking for the vehicles, two large bedrooms upstairs and a modern bathroom with separate bath.

Downstairs features an open and spacious living, dining and Kitchen.