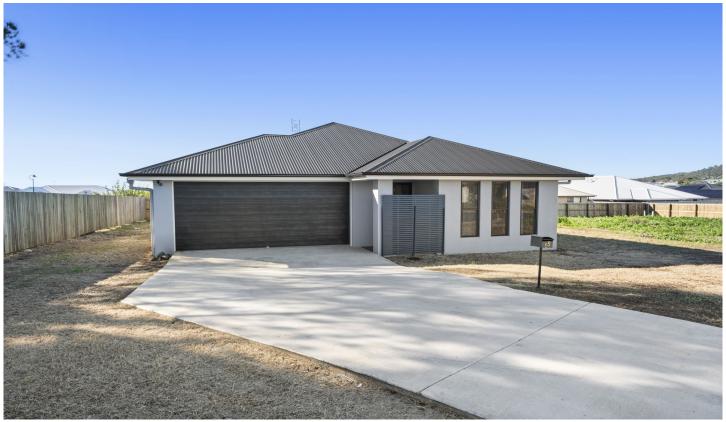

## 15 Mirabelle Court Westbrook QLD

This near brand new build boasts modern features such as 11" cathedral ceilings, Lovely kitchen overlooking the main living and dining area with walk-in pantry, modern appliances including dishwasher. In Westbrook located in a cul-de-sac, close to Toowoomba and far enough to enjoy a country style living for all your family

Other features of the property are:

- ? Double lock up garage with remote and internal access
- ? Master bedroom with spacious walk in robe and Ensuite, air conditioner to be installed
- ? Caesarstone bench tops in kitchen, bathroom and laundry
- ? Twin His/Her vanity in Ensuite