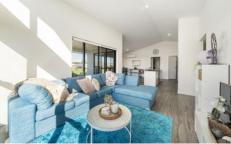

## 15 Mirabelle Court Westbrook QLD

This near brand new build boasts modern features such as 11" cathedral ceilings, Lovely kitchen overlooking the main living and dining area with walk-in pantry, modern appliances including dishwasher. In Westbrook located in a cul-de-sac, close to Toowoomba and far enough to enjoy a country style living for all your family