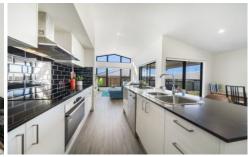

## 15 Mirabelle Court Westbrook QLD

This near brand new build boasts modern features such as 11" cathedral ceilings, Lovely kitchen overlooking the main living and dining area with walk-in pantry, modern appliances including dishwasher. In Westbrook located in a cul-de-sac, close to Toowoomba and far enough to enjoy a country style living for all your family

Other features of the property are:

- ? Double lock up garage with remote and internal access
- ? Master bedroom with spacious walk in robe and Ensuite, air conditioner to be installed
- ? Caesarstone bench tops in kitchen, bathroom and laundry
- ? Twin His/Her vanity in Ensuite