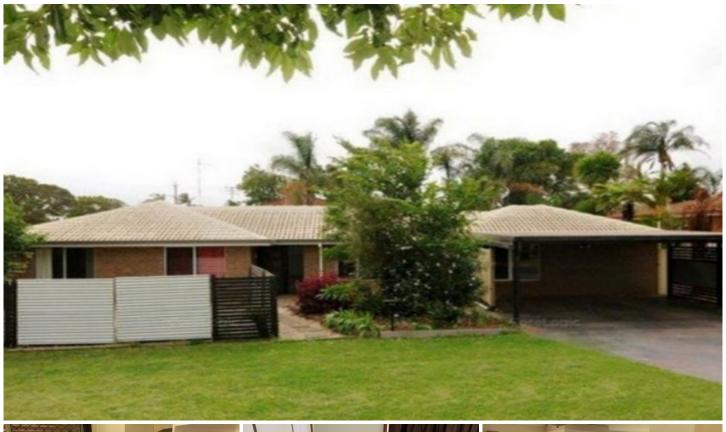

Bredroom includes Queen sized bed and bedding, small study table and chair.

The back yard has a tennis court marked out and is fully fenced within a 6ft fence surround, there is also a gate for side access to the back yard.

The property is centrally located, within walking distance to the Kmart Centre with Aldi, Coles and Woolworths, plus walking distance to USQ, Darling Heights State School and both Harristown Primary and High Schools.