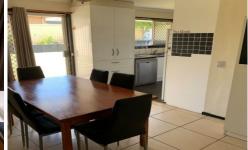

## Room B/29 Friend Street Harristown QLD

With shared living areas including the lounge, dining, kitchen and bathroom.

The kitchen features an electric bench top stove, marble bench tops and plenty of cupboard space.