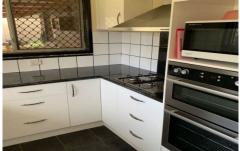

## Room B/29 Friend Street Harristown QLD

With shared living areas including the lounge, dining, kitchen and bathroom.

The kitchen features an electric bench top stove, marble bench tops and plenty of cupboard space.