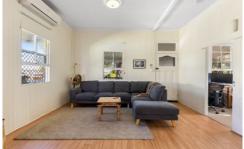

The modern, well-appointed kitchen is ideal for entertaining, a beautiful dining area next to the fire place with wood fire opens its way to the light and cosy lounge room. Timber look floors lead you to step through the beautiful French doors to find the entertaining deck, fully