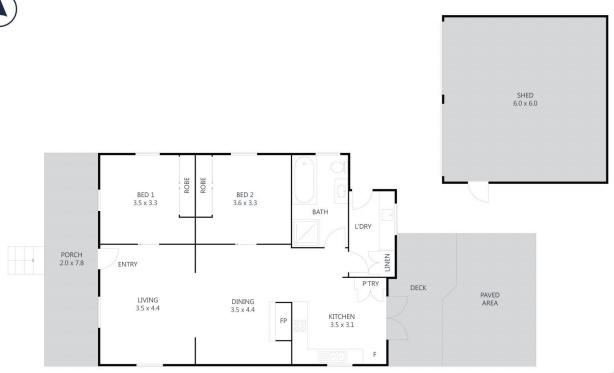

## 96 Hume Street East Toowoomba QLD

Nestled in Toowoomba's most coveted locations, this exquisite 2 Bedroom, 1 Bathroom home offers convenient access to the CBD, schools, and cafes and is only metres from Queens Park.

Steeped in history yet thoughtfully renovated, it seamlessly blends old-world charm with contemporary conveniences. Boasting two generous bedrooms brimming with character, this home is perfect for professionals, or savvy investors looking to add their own touch of history.

The modern, well-appointed kitchen is ideal for entertaining, a beautiful dining area next to the fire place with wood fire opens its way to the light and cosy lounge room. Timber look floors lead you to step through the beautiful French doors to find the entertaining deck, fully

## 96 Hume Street, East Toowoomba

Every effort was made to ensure the accuracy of this floor plan. However, all measurements in this floor plan are approximate and should only be used for representational purposes. This floor plan was produced by **SK MEDIA**