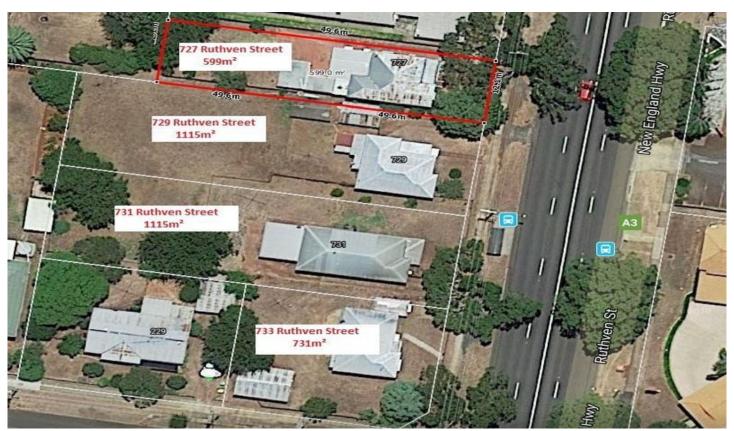

## 727-733 Ruthven Street South Toowoomba QLD

Outstanding opportunity to secure a massive 3560m? block with a 68m frontage to Ruthven Street! The property comprises four (4) homes on separate lots all currently rented and returning income.

The properties are all zoned "low - medium Density Residential" and combined offer a wide array of development possibilities subject to TRC approval.

Land parcels of this size are almost impossible to find so please call Robyn Berman today!

Link to TRC Planning Information:

http://www.tr.qld.gov.au/planning-building/planning-scheme-strategies-tools/planning-scheme-new/13289-toowoombaregional-planning-scheme-word-pdf

**Price** : \$2,800,000 **Land Size** : 3560 sqm