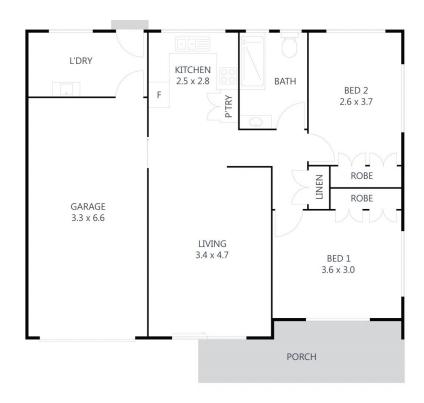

Unit 1 is a ground floor property that has plenty to offer and feels light, fresh and "just like home". Features include a bright updated kitchen and spacious bathroom, a very comfy & inviting living area with reverse-cycle air conditioner that opens out to a sunny East facing porch, two bedrooms with built-ins and reverse-cycle air conditioners, a large laundry and a single lock-up garage with remote door. There is attractive and very practical vinyl floor coverings to the living and traffic areas and carpets to

## 1/10 Gloucester Cres, Darling Heights 2 🖷 1 🖨 1 🖨 Every effort was made to ensure the accuracy of this floor plan. However, all measurements in this floor plan are approximate and should only be used for representational purposes. This floor plan was produced by **SK MEDIA**