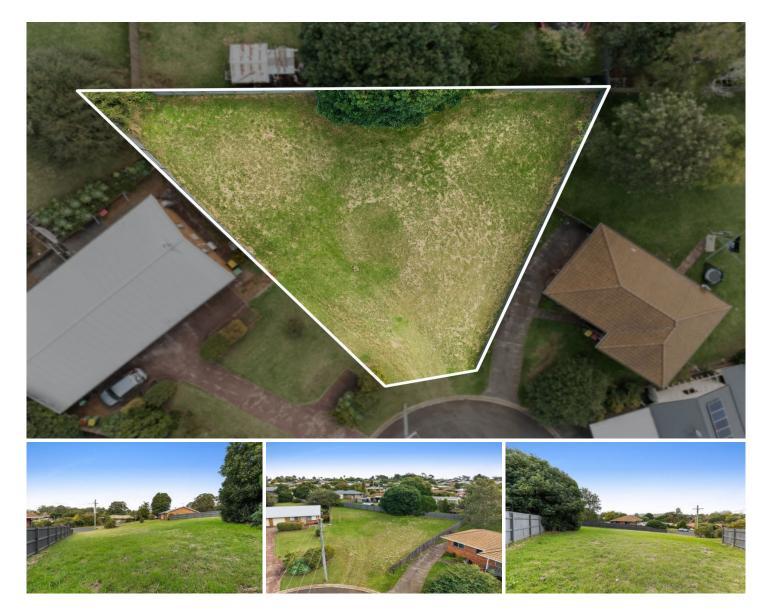

## 2 Cabernet Court Wilsonton Heights QLD

Almost impossible to find in this great location 2 Cabernet Court is a blank canvas for those looking to put down their roots and create a place to call home or alternatively those looking to build a duplex (Subject to TRC approval) and profit (located just 1.6km form the NEW Billion Dollar plus Toowoomba Hospital)

The 771m2 block sits high at the end of a quiet cul-de-sac and slops to the road. The top of the block offers sweeping views to both the East and West with speculator sunrises and sunsets a feature to be enjoyed.