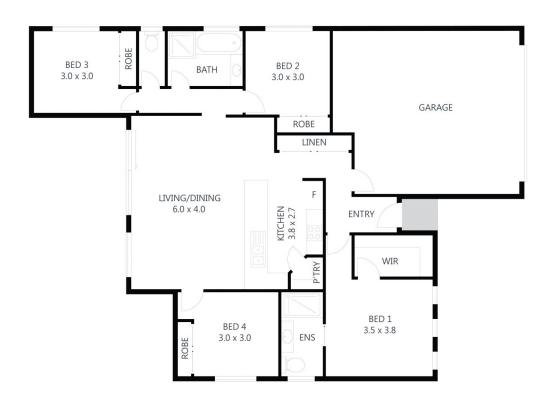

When you first walk into the lovely home you get the feel of privacy. With the master bedroom situated at the front tucked away from the other bedrooms, with features including a good sized walk in robe and ensuite with a double shower. This is truly a peaceful space.

The home features 4 built in bedrooms all with ceiling fans and a great size for kids or guests. The open plan kitchen, meals and family have large wall to wall windows to let the outside in with views across your back yard. Perfect for entertaining or watching the kids play. The property is also

## 24 Tallowwood Bvd, Cotswold Hills

Every effort was made to ensure the accuracy of this floor plan. However, all measurements in this floor plan are approximate and should only be used for representational purposes. This floor plan was produced by **SK MEDIA**