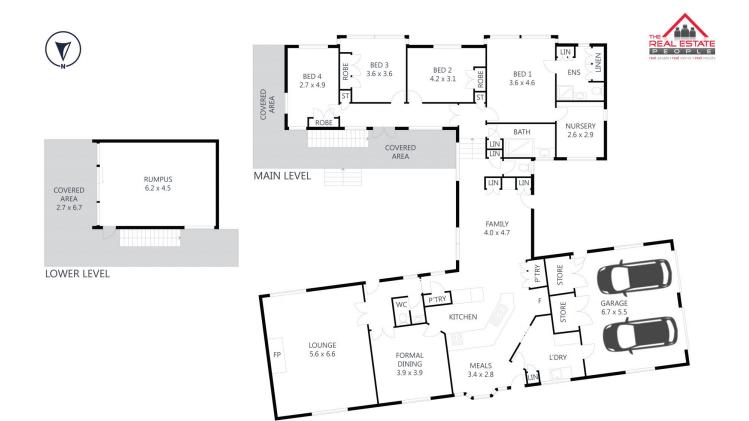

## 3 Large Street, Middle Ridge Every effort was made to ensure the accuracy of this floor plan. However, all measure

4 📇 3 🚔 2 🚘