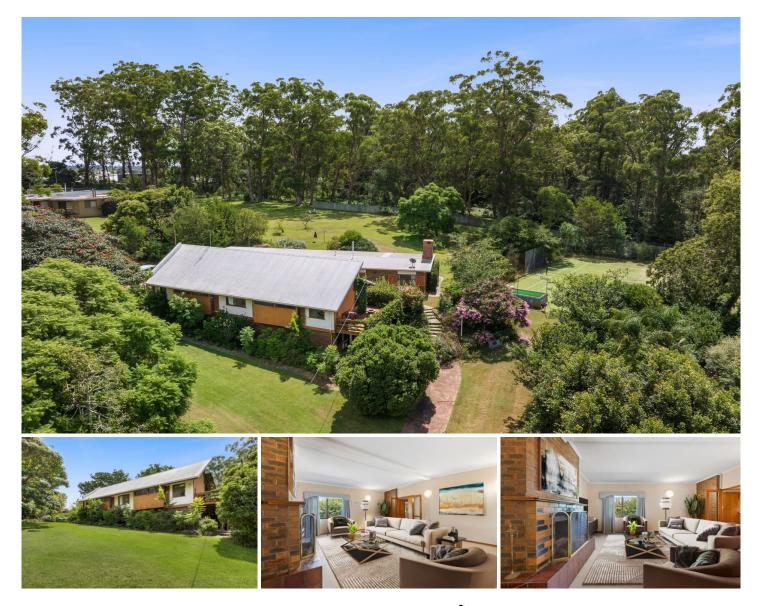

## 3 Large Street Middle Ridge QLD

Architecturally designed by Barry Whisson - and built by a master builder (circa 1970s) - this gorgeous contemporary home exudes style and flair, endorsing the belief that great design really is timeless. Situated in a stunning range-side location in Middle Ridge, the home blends seamlessly into its beautiful surroundings like it has always been there. It truly 'belongs'.

The sale of 3 Large Street represents a unique opportunity for those looking for a home in a tightly held location that will never be 'run of the mill'. The clever floorplan has been designed to discretely separate the living areas from the sleeping zones, enhancing function and overall liveability.